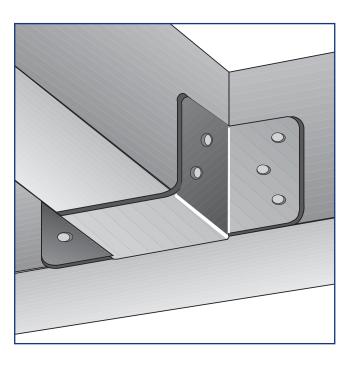

## JOIST HANGERS

## **SPEEDY MINOR** (TIMBER TO TIMBER)

Light duty applications, the speedy minor can accommodate a joist depth of up to 100mm.

AVAILABLE IN THE FOLLOWING WIDTHS: 38mm, 44mm & 50mm.

QTY PER BAG/BOX Variable Speedy Joist Hangers provide a quick and safe method of joist trimming for light, medium and heavy duty joists. The unparalleled range of BAT trimming hangers are designed to meet every joist connecting application likely to occur.

| Туре               | Joist Width<br>(mm)                | Leg Length<br>(mm) | Side Gusset<br>(mm) | SWL<br>(kn)      |
|--------------------|------------------------------------|--------------------|---------------------|------------------|
| Speedy Minor       | 38, 44, 50                         | 64                 | 64                  | 1.6              |
| Speedy<br>Standard | 38, 44, 50,<br>63, 75, 88, 100     | 281 to 262         | 114 to 95           | 4.3              |
| Long leg Speedy    | 38, 50                             | 390 to 396         | 113 to 107          | 6.7              |
| Girder Truss       | 38, 44, 50, 75                     | 271 to 252         | 115 to 96           | 7.1              |
| Maxi Speedy        | 38, 44, 50, 63<br>75, 88, 100, 150 | 70 to 235          | Variable<br>ap      | On<br>oplication |